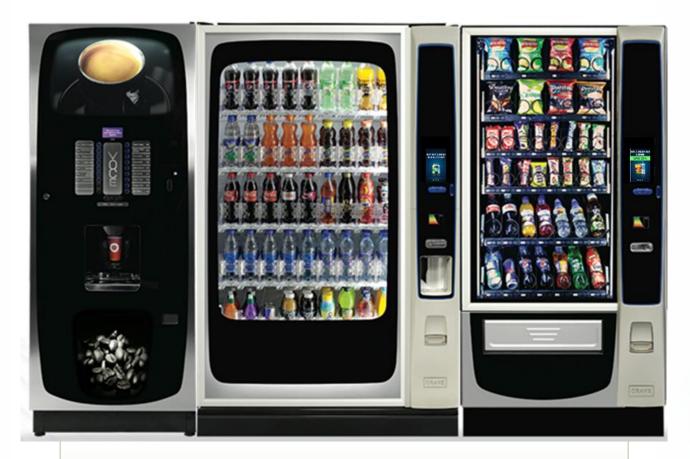

# Configurations

- Choose from Merchant 4 or Merchant 6
- 3 Configurations:
  - All snack Snack/confectionery
  - Combi Snack/Confectionery/Bottles/Cans
  - Food Snack/Confectionery/Food/Bottles/Cans
- Payment Options
  - Coins
  - Coin/Notes
  - Coin/Cashless
  - Coin/notes/Cashless
- Flexible tray heights (trays can be adjusted by engineers to suit individual requirements)