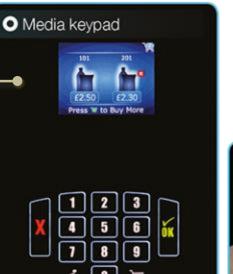

# **Two Great User Interfaces**

- Choose between the new Keypad or Touch interface!
- The Media workflow is designed to make the transaction process as intuitive as possible and meet the expectations of today's consumers
- Users can fill up a virtual shopping cart with multiple items and pay in one simple transaction
- Media always gives the option to 'Continue Shopping' with one simple click, driving increased spend