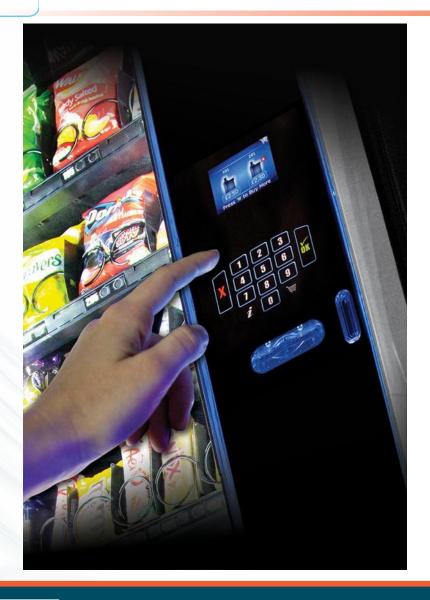

# **New Media Design**

 Designed to attract the consumer to the machine and inspire confidence The new user interface area has been styled in a high gloss, durable finish The interface can be further enhanced with optional LED surround and payment bezel lighting Merchant and BevMax Media can be further enhanced with a black base graphic to match VOCE

# **Two Great User Interfaces**

- Choose between the new Keypad or Touch interface!
- The Media workflow is designed to make the transaction process as intuitive as possible and meet the expectations of today's consumers
- Users can fill up a virtual shopping cart with multiple items and pay in one simple transaction
- Media always gives the option to 'Continue Shopping' with one simple click, driving increased spend

# **New Media Platform**

Media machines are equipped with a new state-of-the-art electronics platform that integrates the following capabilities into one powerful solution:

- Colour (Touch) Screens
- Advertising
- Promotions
- Planogram Images
- Nutritional Information
- Product Browsing