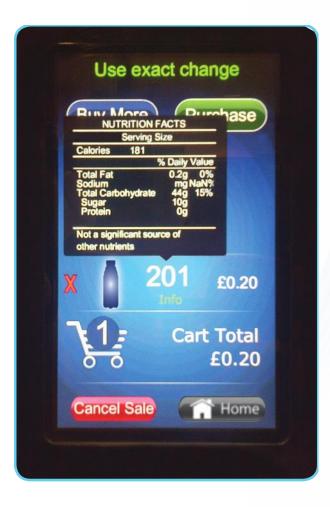

# **New Media Platform**

Media machines are equipped with a new state-of-the-art electronics platform that integrates the following capabilities into one powerful solution:

- Colour (Touch) Screens
- Advertising
- Promotions
- Planogram Images
- Nutritional Information
- Product Browsing

# Make Informed Decisions with Nutritional facts!

- Displaying nutritional content builds trust with consumers
- Media accommodates the growing legislation and consumer interest towards nutrition, allergen and calorie content of food and drink products
- Build-in nutritional information library for top 200 products