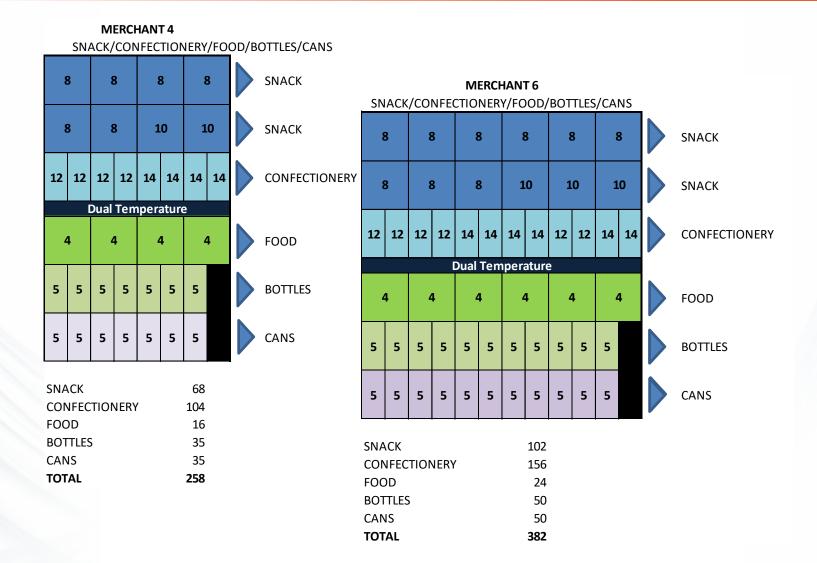

|    |                                  | 102 |     |    |         |               |    |    |    |    |    |   |               |  |
|    |                                           |    |    |                 |    |    |    |            |    |     | CONFECTIONERY 348<br>BOTTLES 50 |    |    |               |    |                                  |     |     |    |         |               |    |    |    |    |    |   |               |  |
|    |                                           |    |    |                 |    |    |    |            |    |     | BOTTLES 50<br>CANS 50           |    |    |               |    |                                  |     |     |    |         |               |    |    |    |    |    |   |               |  |

# **Configurations – Food Spec**