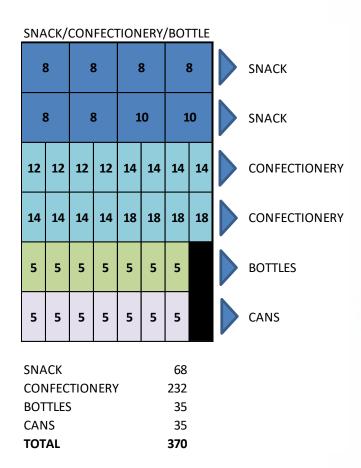

# **Configurations – Merchant 4**

|     | SNA | CK/ | CON  |       |    |        |    |  |               |  |  |  |  |
|-----|-----|-----|------|-------|----|--------|----|--|---------------|--|--|--|--|
| 8   | 3   | £   | 3    | £     | 3  | 8      | 3  |  | SNACK         |  |  |  |  |
| 8   | 8   |     | 8    | 1     | 0  | 1      | .0 |  | SNACK         |  |  |  |  |
| 12  | 12  | 12  | 12   | 14 14 |    | 14     | 14 |  | CONFECTIONERY |  |  |  |  |
| 14  | 14  | 14  | 14   | 18    | 18 | 8 18 1 |    |  | CONFECTIONERY |  |  |  |  |
| 1   | 0   | 1   | .0   | 1     | 0  | 1      | .0 |  | SNACK         |  |  |  |  |
| 8   | 3   | w   | 3    | 1     | 0  | 1      | .0 |  | SNACK         |  |  |  |  |
|     |     |     |      |       |    |        |    |  |               |  |  |  |  |
| SNA | -   |     |      |       |    | 144    |    |  |               |  |  |  |  |
|     | -   | 101 | NERY | ,     |    | 232    |    |  |               |  |  |  |  |
| TOT | AL  |     |      |       |    | 376    |    |  |               |  |  |  |  |