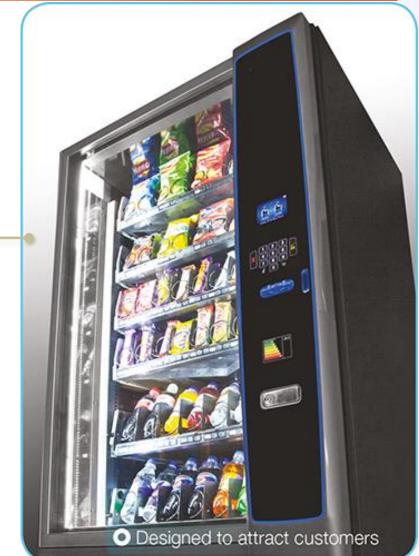

# **New Media Design**

 Designed to attract the consumer to the machine and inspire confidence The new user interface area has been styled in a high gloss, durable finish The interface can be further enhanced with optional LED surround and payment bezel lighting Merchant and BevMax Media can be further enhanced with a black base graphic to match VOCE

### **New Media Design**

Merchant and BevMax Media can be further enhanced with a black base graphic to match VOCE