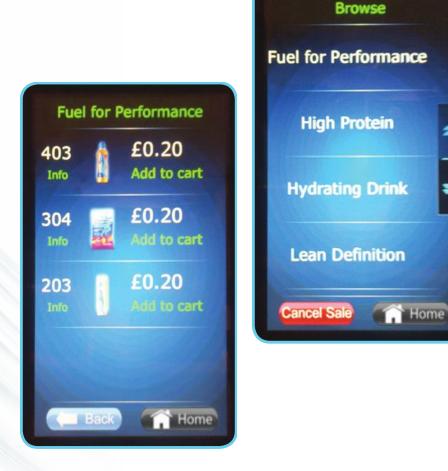

# Easy To Shop!

- Media enables the operator to load their planogram and product images inspiring confidence and promoting brand awareness
- Customisable browsing categories guide customers through the large variety of products that can be accommodated by Merchant and BevMax Media
- Build-in product library for top 200 products

# Make Informed Decisions with Nutritional facts!

- Displaying nutritional content builds trust with consumers
- Media accommodates the growing legislation and consumer interest towards nutrition, allergen and calorie content of food and drink products
- Build-in nutritional information library for top 200 products