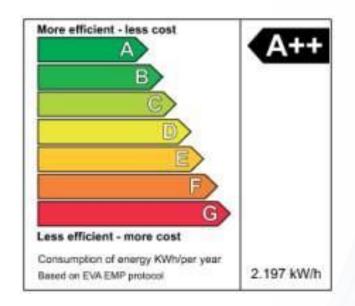

# **A Sustainable Solution**

- LED lighting and power saving mode significantly reduce energy costs
- Merchant and BevMax Media are available as CarbonNeutral®. Its carbon footprint is minimal, but any remaining unavoidable emissions can be offset for 5 years
- Class leading energy efficiency (A++); 30% more efficient than competing machines
- A multi-layer glass door with special gas insulation reduces heat loss
- 78% of Merchant is recyclable at end of life
- Maximum reliability and durability; all mechanical systems tested to 14 years of life, welded cabinet for long term durability