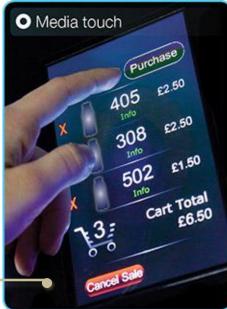

# **Two Great User Interfaces**

- Choose between the new Keypad or Touch interface!
- The Media workflow is designed to make the transaction process as intuitive as possible and meet the expectations of today's consumers
- Users can fill up a virtual shopping cart with multiple items and pay in one simple transaction
- Media always gives the option to 'Continue Shopping' with one simple click, driving increased spend