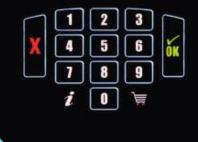

# **Two Great User Interfaces**

- Choose between the new Keypad or Touch interface!
- The Media workflow is designed to make the transaction process as intuitive as possible and meet the expectations of today's consumers
- Users can fill up a virtual shopping cart with multiple items and pay in one simple transaction
- Media always gives the option to 'Continue Shopping' with one simple click, driving increased spend